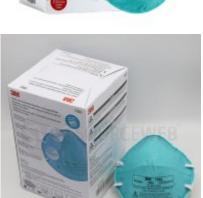

## 3M 1860

- Multi-material composed structure, layer by layer protection, effectively isolate dust, degrade harmful substances and prevent inhalation of ubiquitous pollution in the air.
- Three dimensional protection.
- Comfortable nose clip for perfect fit protection.

- Head strap for comfortable wearing.
  Provide at least 95% filtration efficiency against certain non-oil based particles.
  Suitable for personal daily health protection: these masks are designed to filter smoke, debris, residue and dusts.
- Wide applications across numerous industries and environments.