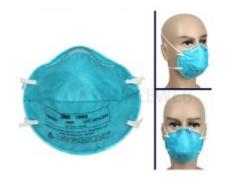

## 3M 1860

- Multi-material composed structure, layer by layer protection, effectively isolate dust, degrade harmful substances and prevent inhalation of ubiquitous pollution in the air.
- Three dimensional protection.
- Comfortable nose clip for perfect fit protection.

- Head strap for comfortable wearing.
  Provide at least 95% filtration efficiency against certain non-oil based particles.
  Suitable for personal daily health protection: these masks are designed to filter smoke, debris, residue and dusts.
- Wide applications across numerous industries and environments.