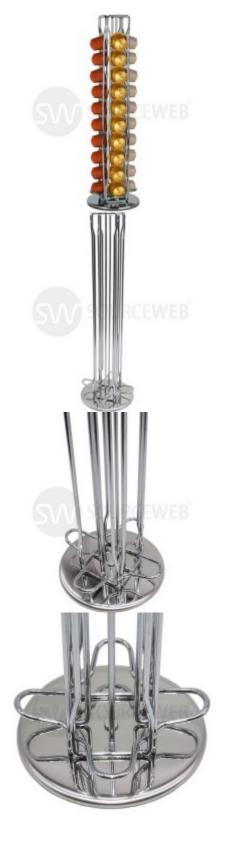

# **Capsule holder Nespresso 40 capsules**

#### In metal For 40 capsules

Elegance, modernity and organization, these are the qualities of this beautiful holder for coffee capsules. Made of chromed steel, it is rustproof and will suit your home, office, doctor's office or store. Perfect to organize and optimize your space in a simple way.

#### **PRODUCT DETAILS**

Size

 $29 \times 14 \times 15$  cm

Weight 535 gram