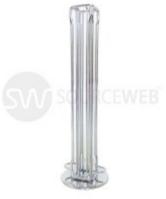

# **Capsule holder Nespresso 40 capsules**

#### In metal For 40 capsules

Elegance, modernity and organization, these are the qualities of this beautiful holder for coffee capsules. Made of chromed steel, it is rustproof and will suit your home, office, doctor's office or store. Perfect to organize and optimize your space in a simple way.

#### **PRODUCT DETAILS**

Size

 $29 \times 14 \times 15$  cm

Weight 535 gram