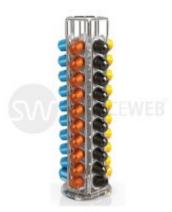

# **Capsule holder Nespresso 60 capsules**

#### In metal For 60 capsules

Elegance, modernity and organization, these are the qualities of this beautiful holder for coffee capsules. Made of chromed steel, it is rustproof and will suit your home, office, doctor's office or store. Perfect to organize and optimize your space in a simple way.

# PRODUCT DETAILS Weight 935 gram Size 37.5 × 13 × 15 cm