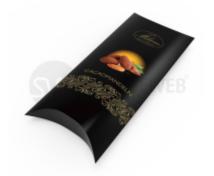

### Almonds coated with milk chocolate

Ingredients: Milk chocolate 67% (sugar, cocoa butter, whole milk powder, cocoa mass, emulsifier: lecithin (soy), natural vanilla flavor), roasted almonds 30%, low-fat cocoa powder. Milk chocolate: minimum 33% cocoa content. May contain traces of: cereals containing gluten, eggs, other nuts.

Contains 100 pieces.

| PRODUCT DETAILS |                |  |  |
|-----------------|----------------|--|--|
| Weight          | 400 gram       |  |  |
| Size            | 30 × 13 × 5 cm |  |  |
| Quantity        | 100 piece      |  |  |