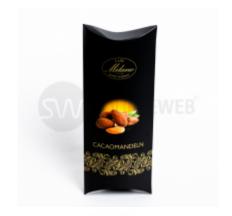

### Almonds coated with milk chocolate

Ingredients: Milk chocolate 67% (sugar, cocoa butter, whole milk powder, cocoa mass, emulsifier: lecithin (soy), natural vanilla flavor), roasted almonds 30%, low-fat cocoa powder. Milk chocolate: minimum 33% cocoa content. May contain traces of: cereals containing gluten, eggs, other nuts.

Contains 100 pieces.

| PRODUCT DETAILS |                |  |  |
|-----------------|----------------|--|--|
| Weight          | 400 gram       |  |  |
| Size            | 30 × 13 × 5 cm |  |  |
| Quantity        | 100 piece      |  |  |