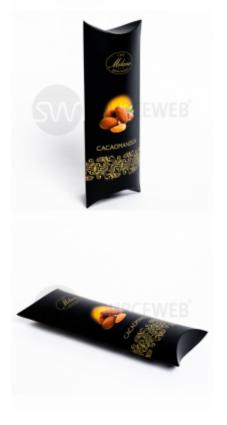

### Almonds coated with milk chocolate

Ingredients: Milk chocolate 67% (sugar, cocoa butter, whole milk powder, cocoa mass, emulsifier: lecithin (soy), natural vanilla flavor), roasted almonds 30%, low-fat cocoa powder. Milk chocolate: minimum 33% cocoa content. May contain traces of: cereals containing gluten, eggs, other nuts.

Contains 100 pieces.

| PRODUCT DETAILS |                |  |  |
|-----------------|----------------|--|--|
| Weight          | 400 gram       |  |  |
| Size            | 30 × 13 × 5 cm |  |  |
| Quantity        | 100 piece      |  |  |