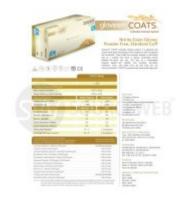

### **Hartalega Coats Nitrile Gloves**

Colloidal Oatmeal Coated Nitrile Exam Gloves COATS® (an acronym for Colloidal Oatmeal System) is a patented and unique nitrile glove technology. COATS® utilizes the powerful benefits of all-natural oats, an FDA-recognised skin protectant, as a coating that forms a natural, moisturizing barrier between the glove and skin. This acts as a preventative measure against skin irritation and eliminates uncomfortable and irritating conditions experienced when wearing normal gloves. Users who suffer from dry and itchy skin due to frequent hand washing and glove usage can now rely on COATS® to soothe and nurture the skin and protect their hands while they work.

FDĀ 510(k), MDĎ 93/42/EEC, REACH, ROHS Directive 2002/95/EC, EC 10/2011, EC 1935/2004, PPE 89/686/EEC

#### **Standards**

ASTM D6319, ASTM 6978, EN455 part 1, 2, 3 & 4, EN 1186, EN 13130, CEN/TS 14234, EN 420, EN 374 part 1, 2 & 3

#### Classification

Class I (FDA), Class I (MDD 93/42/EEC), Category 3 (BfR XXI), Category III (PPE 89/686/EEC)

#### **Patent**

7,691,436; 7,718,240; 7,740,622; 8,075,965; 8,458,818

#### **Application Settings**

Low risk - medical, dental, procedures, chemotherapy drugs, pathology lab and food handling. Coated with FDA recognised skin protectant. Clinically proven to help protect and moisturise your skin from dry and irritated skin from prolonged glove use and hand wash.

#### Colour

Dawn blue, white

#### **Packing**

100 Gloves per Box