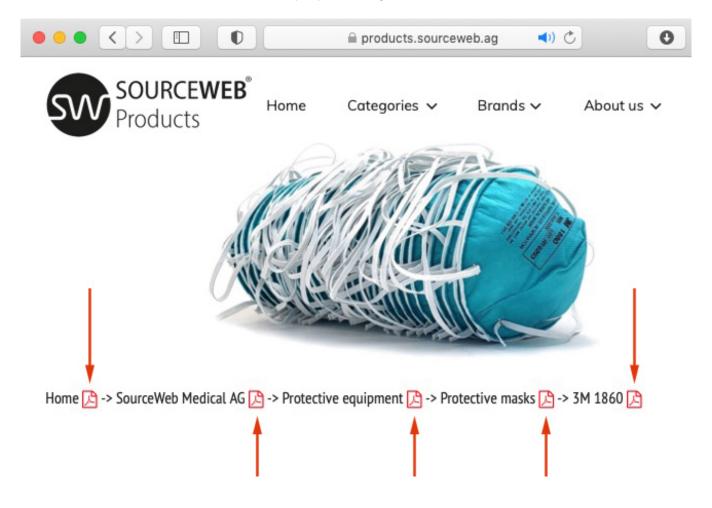

## Air Queen Nanofiber Filter Breeze Mask (White)

### **AIR QUEEN NANO Mask White**

- + Scented Sterilior to disinfect hands and masks 99.9% against viruses.
- When it comes to quality, performance and breathability, the fibre nanoparticle filter from AIR QUEEN offers strong protection with high filtration and ventilation efficiency. It is Lightweight and ergonomically designed for optimal fit and comfort.
- Produced by AIR QUEEN, which specialises in the manufacture of masks: Using a high quality filter created by the company's innovative technology.
- Internationally recognised for its excellent technical capabilities as a manufacturer of nanotechnology textiles.
- Comfortable 3D design: The nose to neck have been completely covered and efficient inhalation of soft dust has been prevented by the adhesion structure as it shows high stability when worn.