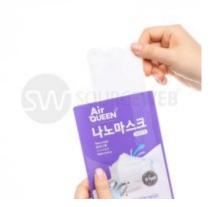

### **AIR QUEEN NANO Mask White**

- + Scented Sterilior to disinfect hands and masks 99.9% against viruses.
- When it comes to quality, performance and breathability, the fibre nanoparticle filter from AIR QUEEN offers strong protection with high filtration and ventilation efficiency. It is Lightweight and ergonomically designed for optimal fit and comfort.
- Produced by AIR QUEEN, which specialises in the manufacture of masks: Using a high quality filter created by the company's innovative technology.
- Internationally recognised for its excellent technical capabilities as a manufacturer of nanotechnology textiles.
- Comfortable 3D design: The nose to neck have been completely covered and efficient inhalation of soft dust has been prevented by the adhesion structure as it shows high stability when worn.

### **AIR QUEEN MASK:**

- Three layers of nano-filter mask for protection. Each layer provides 100% protection against the viruses.
- Strong breathability + High humidity control + Practical and comfortable for the nose + Comfortable nylon ear loops + The masks are made in South Korea.